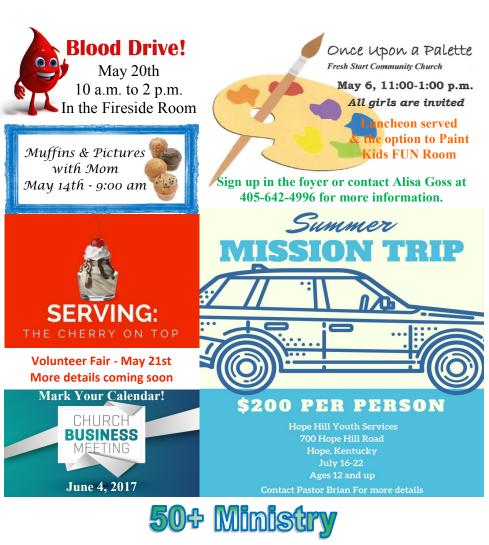

LOCATION KEY: Fireside Room (FSR) Family Life Center (FLC) Main Campus (MC) Student Center (SC)

Saturday, May 6th - 9:00 a.m. - Breakfast at Furr's Friday, May 12th - 6:00 p.m. - Game Night (FSR)

Tuesday, May 30th - 10:00 a.m. - Tremendous Tuesday Potluck (FSR)